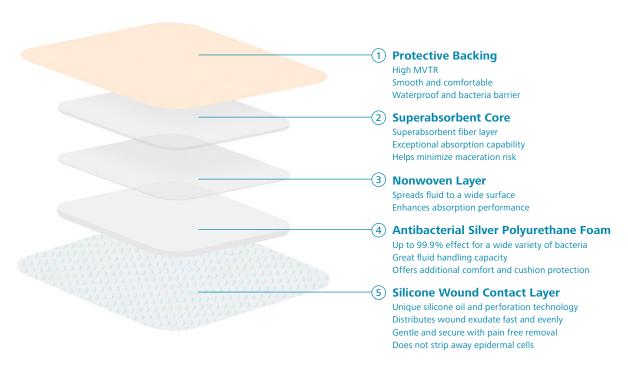

## Proximel® Ag: A five-layer antimicrobial foam dressing

Effective against key pathogens and ideal for reducing bioburden in exudate wounds

**Sustained silver release** ensures effectiveness against key pathogens.

Reduces and redistributes pressure across the surface to reduce both peak and overall level of force.

Proximel's distinctive properties allow you to confidently **lift** and **reposition** the dressing while reducing the risk of adherence failure.

**High MVTR rate** supports good moisture balance.

Superabsorbent core supports **fast absorption** and helps minimize maceration risk.