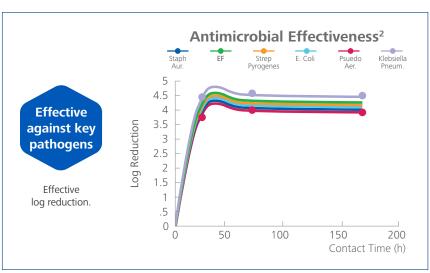

## Expect more from a silver, silicone foam dressing.

Proximel® Ag dressings help reduce wound healing time and offer up to 99.99% antimicrobial effect against a wide range of pathogens.² The silver, silicone dressings are used for high, medium and low levels of exudates. Proximel® Ag provides a sustained silver release over time, allowing the dressing to be worn for up to 7 days.

## Proximel® Ag: A five-layer antimicrobial foam dressing

Effective against key pathogens and ideal for reducing bioburden in exudate wounds

**Sustained silver release** ensures effectiveness against key pathogens.