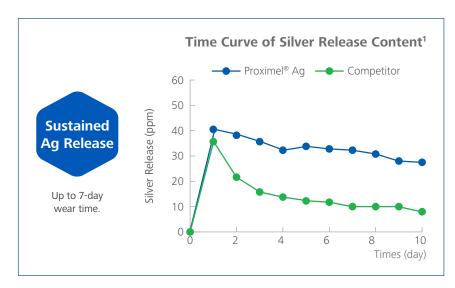

## Expect more from a silver, silicone foam dressing.

Proximel® Ag dressings help reduce wound healing time and offer up to 99.99% antimicrobial effect against a wide range of pathogens.² The silver, silicone dressings are used for high, medium and low levels of exudates. Proximel® Ag provides a sustained silver release over time, allowing the dressing to be worn for up to 7 days.

## Proximel® Ag: A five-layer antimicrobial foam dressing

Effective against key pathogens and ideal for reducing bioburden in exudate wounds

**Sustained silver release** ensures effectiveness against key pathogens.