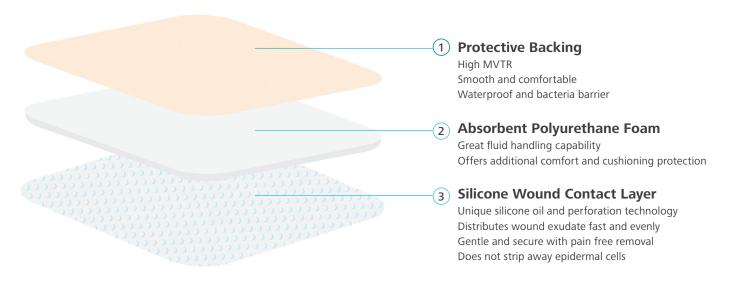

## Expect more from your silicone foam dressing.

Proximel® Non-Border is a silicone foam dressing that features a unique tapered edge. This unique design feature allows the dressing to lay smooth around wound edges while helping prevent exudate leakage.¹ Proximel® Non-Border's silicone adhesive helps the dressing stay in place during bandage wrapping, is gentle on the skin and is easily removed.

**High MVTR rate** supports good moisture balance.

Superabsorbent core supports **fast absorption** and helps minimize maceration risk.