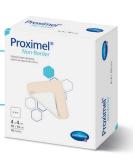

# Proximel® Non-Border

### **Proximel® Non-Border**

| Order<br>number | Description                                                | Dressings<br>per box |
|-----------------|------------------------------------------------------------|----------------------|
| 15713100        | Proximel® Non-Border Silicone Foam Dressing, 4"x 4"        | 10                   |
| 15713101        | Proximel® Non-Border Silicone Foam Dressing, 4"x 5"        | 10                   |
| 15713102        | Proximel® Non-Border Silicone Foam Dressing, 4"x 8"        | 5                    |
| 15713103        | Proximel® Non-Border Silicone Foam Dressing, 6"x 6"        | 5                    |
| 15713104        | Proximel® Non-Border Silicone Foam Dressing, 8"x 8"        | 5                    |
| 15713105        | Proximel® Non-Border Silicone Foam Dressing, Heel, 5" x 8" | 5                    |